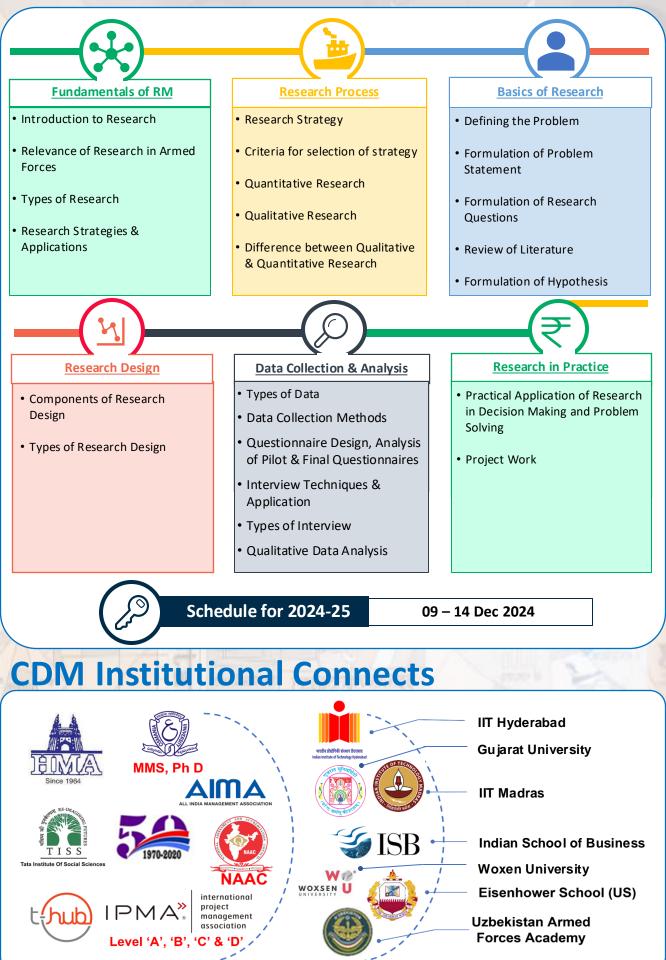

tant management vertical being covered for the Higher Defence is Course Management to develop а thorough understanding of research principles, concepts, tools and techniques. A need was felt to educate the mid-level Officers of the rank of Lt Col/ Col and their equivalent in IN & IAF participants, on

contemporary research concepts and associated techniques towards their application in solving real life professional problems. Towards this end, Management. Development Programme on Research Methodology has been introduced from training year 2022-23.

# Aim

ORY THROUGH EXCELLENCE

To acquaint the participants with contemporary research concepts and associated techniques towards their application in solving real life professional problems.

# **Programme Objectives**



# **Course Content**









### MANAGEMENT DEVELOPMENT PROGRAMME (MDP) ON RESEARCH METHODOLOGY (RM-03)

### December 2024



## **College of Defence Management**

## 

SAINIKPURI (PO)SECUNDERABAD - 500094 Telefax: +91-40-27115741 | +91-40-27111731

### https://cdm.gov.in

#### COLLEGE OF DEFENCE MANAGEMENT

#### TRAVEL

Officers may use cab services from the airport to reach CDM and claim the cost of transportation from airport to CDM as authorised. Prepaid cabs such as Ola and Uber



sed. Prepaid cabs such as Ola and Uber cabs are available at airport. The distance from airport is approx 45 km (1 hour 30 mins). ACCOMODATION

All participants of the MDP course will be accommodated in the Officers' Mess which is located inside the college premises.

#### **SPORTS FACILITIES**

A well-equipped gym is available